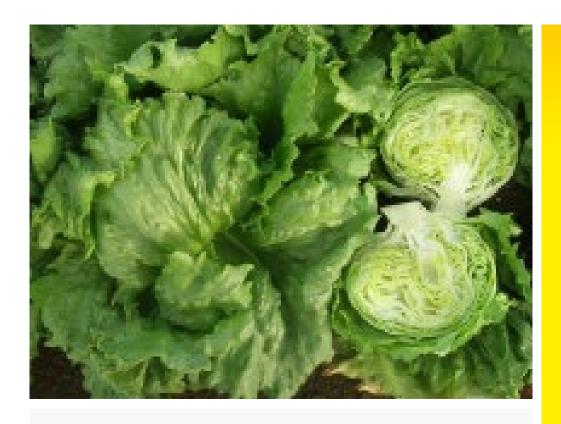

## Albanas RZ

## Lettuce

- Very good uniformity with high percentage cut out rate
- Dark green colour, medium size frame
- Wide disease resistance including Downy
  Mildew Bl 16 26, 28, 31, 32. Nasonovia aphid,
  LMV and Corky Root
- Best suited to Autumn and Spring.
  Very promising NZ results to date
- Relatively high core but not fast bolting
- Good internal quality and flavour